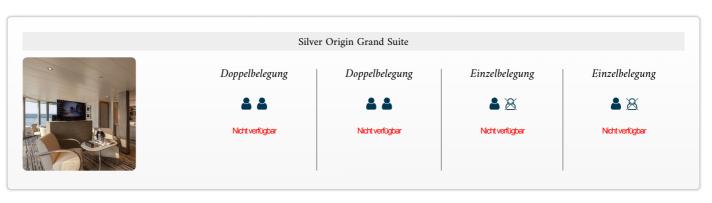

Reisetermin
15.11.2025 - 22.11.2025

Reisedauer 8 Tage Reederei / Schiff
Silver Origin / Silversea































15.11.2025 Kicker Rock

16.11.2025 Buccaneer Cove, Santiago

17.11.2025 Punta Espinoza, Fernandina



+49 40 4162 4811

| 18.11.2025 | Elizabeth Bay (Isabela)    |
|------------|----------------------------|
| 19.11.2025 | Punta Cormorant (Floreana) |
| 20.11.2025 | Santa Cruz Highlands       |
| 21.11.2025 | Bahia Bowditch, Santa Cruz |
| 22.11.2025 | San Cristóbal, Galapagos   |

## Im Preis inbegriffen Unabhängig vom gebuchten Tarif

- Kreuzfahrt in der gebuchten Kabinenkategorie
- Geführte Zodiac-, Land- und Seetouren sowie Aktivitäten unter der Leitung des Expeditions-Teams
- Parka (auf Polarexpeditionskreuzfahrten)
- Fachkundige Lektoren und/oder Kreuzfahrtberater
- Persönlicher Butler-Service für alle Suiten
- Unbegrenzt kostenloses WiFi
- Speisen: Auswahl an Restaurants