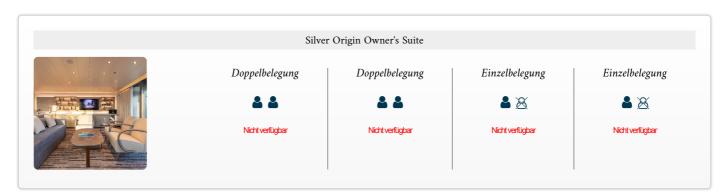

# The Schiff

Ihr Schiff ist die "Silver Origin". Ausführlich stellen wir Ihnen dieses Schiff auf unseren Schiffseiten vor. Ausführliche Informationen zu diesem Schiff.

| Passagiere | Bordsprachen | Special       | Restaurants |
|------------|--------------|---------------|-------------|
| 100        |              | All-Inclusive | 2           |