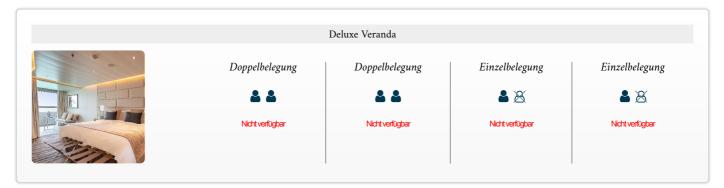

Reisetermin
15.11.2025 - 22.11.2025

Reisedauer 8 Tage Reederei / Schiff
Silver Origin / Silversea































15.11.2025 Kicker Rock

16.11.2025 Buccaneer Cove, Santiago

17.11.2025 Punta Espinoza, Fernandina



+49 40 4162 4811

| 18.11.2025 | Elizabeth Bay (Isabela)    |
|------------|----------------------------|
| 19.11.2025 | Punta Cormorant (Floreana) |
| 20.11.2025 | Santa Cruz Highlands       |
| 21.11.2025 | Bahia Bowditch, Santa Cruz |
| 22.11.2025 | San Cristóbal, Galapagos   |

## Im Preis inbegriffen Unabhängig vom gebuchten Tarif

- Kreuzfahrt in der gebuchten Kabinenkategorie
- Geführte Zodiac-, Land- und Seetouren sowie Aktivitäten unter der Leitung des Expeditions-Teams
- Parka (auf Polarexpeditionskreuzfahrten)
- Fachkundige Lektoren und/oder Kreuzfahrtberater
- Persönlicher Butler-Service für alle Suiten
- Unbegrenzt kostenloses WiFi
- Speisen: Auswahl an Restauran