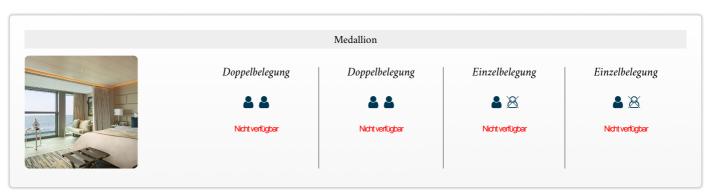

Reisetermin
15.11.2025 - 22.11.2025

Reisedauer 8 Tage Reederei / Schiff
Silver Origin / Silversea































15.11.2025 Kicker Rock

16.11.2025 Buccaneer Cove, Santiago

17.11.2025 Punta Espinoza, Fernandina



+49 40 4162 4811

| 18.11.2025 | Elizabeth Bay (Isabela)    |
|------------|----------------------------|
| 19.11.2025 | Punta Cormorant (Floreana) |
| 20.11.2025 | Santa Cruz Highlands       |
| 21.11.2025 | Bahia Bowditch, Santa Cruz |
| 22.11.2025 | San Cristóbal, Galapagos   |

## Im Preis inbegriffen Unabhängig vom gebuchten Tarif

- Kreuzfahrt in der gebuchten Kabinenkategorie
- Geführte Zodiac-, Land- und Seetouren sowie Aktivitäten unter der Leitung des Expeditions-Teams
- Parka (auf Polarexpeditionskreuzfahrten)
- Fachkundige Lektoren und/oder Kreuzfahrtberater
- Persönlicher Butler-Service für alle Suiten
- Unbegrenzt kostenloses WiFi
- Speisen: Auswahl an R