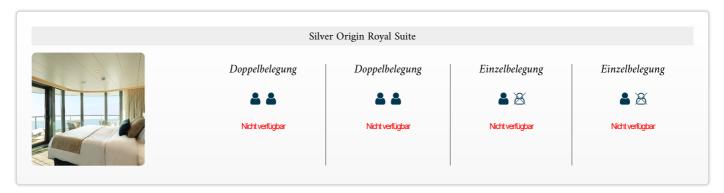

Reisetermin
15.11.2025 - 22.11.2025

Reisedauer 8 Tage Reederei / Schiff
Silver Origin / Silversea































15.11.2025 Kicker Rock

16.11.2025 Buccaneer Cove, Santiago

17.11.2025 Punta Espinoza, Fernandina



+49 40 4162 4811

| 18.11.2025 | Elizabeth Bay (Isabela)    |
|------------|----------------------------|
| 19.11.2025 | Punta Cormorant (Floreana) |
| 20.11.2025 | Santa Cruz Highlands       |
| 21.11.2025 | Bahia Bowditch, Santa Cruz |
| 22.11.2025 | San Cristóbal, Galapagos   |

## Im Preis inbegriffen Unabhängig vom gebuchten Tarif

- Kreuzfahrt in der gebuchten Kabinenkategorie
- Geführte Zodiac-, Land- und Seetouren sowie Aktivitäten unter der Leitung des Expeditions-Teams
- Parka (auf Polarexpeditionskreuzfahrten)
- Fachkundige Lektoren und/oder Kreuzfahrtberater
- Persönlicher Butler-Service für alle Suiten
- Unbegrenzt kostenloses WiFi
- Speisen: Auswahl an