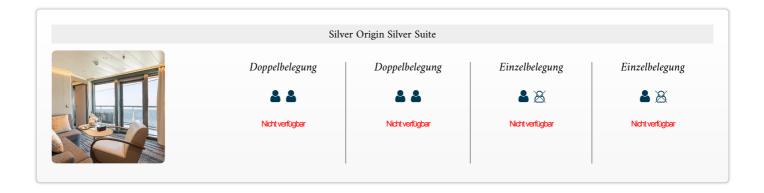

# The Schiff

Ihr Schiff ist die "Silver Origin". Ausführlich stellen wir Ihnen dieses Schiff auf unseren Schiffseiten vor. Ausführliche Informationen zu diesem Schiff.

| Passagiere | Bordsprachen | Special       | Restaurants |
|------------|--------------|---------------|-------------|
| 100        |              | All-Inclusive | 2           |