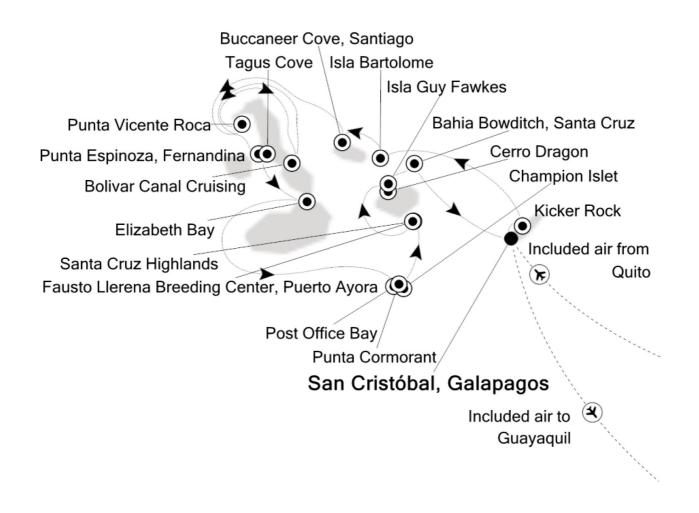

Reisetermin
15.11.2025 - 22.11.2025

Reisedauer 8 Tage Reederei / Schiff
Silver Origin / Silversea

15.11.2025 Kicker Rock

16.11.2025 Buccaneer Cove, Santiago

17.11.2025 Punta Espinoza, Fernandina

+49 40 4162 4811

| 18.11.2025 | Elizabeth Bay (Isabela)    |
|------------|----------------------------|
| 19.11.2025 | Punta Cormorant (Floreana) |
| 20.11.2025 | Santa Cruz Highlands       |
| 21.11.2025 | Bahia Bowditch, Santa Cruz |
| 22.11.2025 | San Cristóbal, Galapagos   |