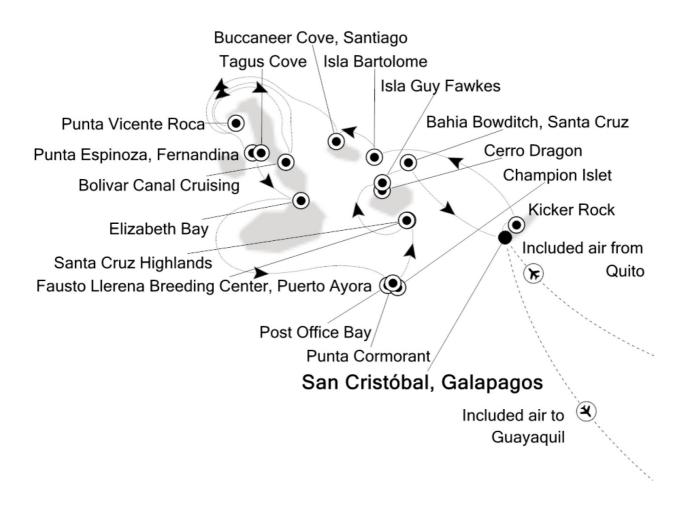

Nicht verfügbar

Einzelbelegung

Nicht verfügbar

04.10.2025 Kicker Rock

05.10.2025 Buccaneer Cove, Santiago

06.10.2025 Punta Espinoza, Fernandina

+49 40 4162 4811

| 07.10.2025 | Elizabeth Bay (Isabela)    |
|------------|----------------------------|
| 08.10.2025 | Punta Cormorant (Floreana) |
| 09.10.2025 | Santa Cruz Highlands       |
| 10.10.2025 | Bahia Bowditch, Santa Cruz |
| 11.10.2025 | San Cristóbal, Galapagos   |